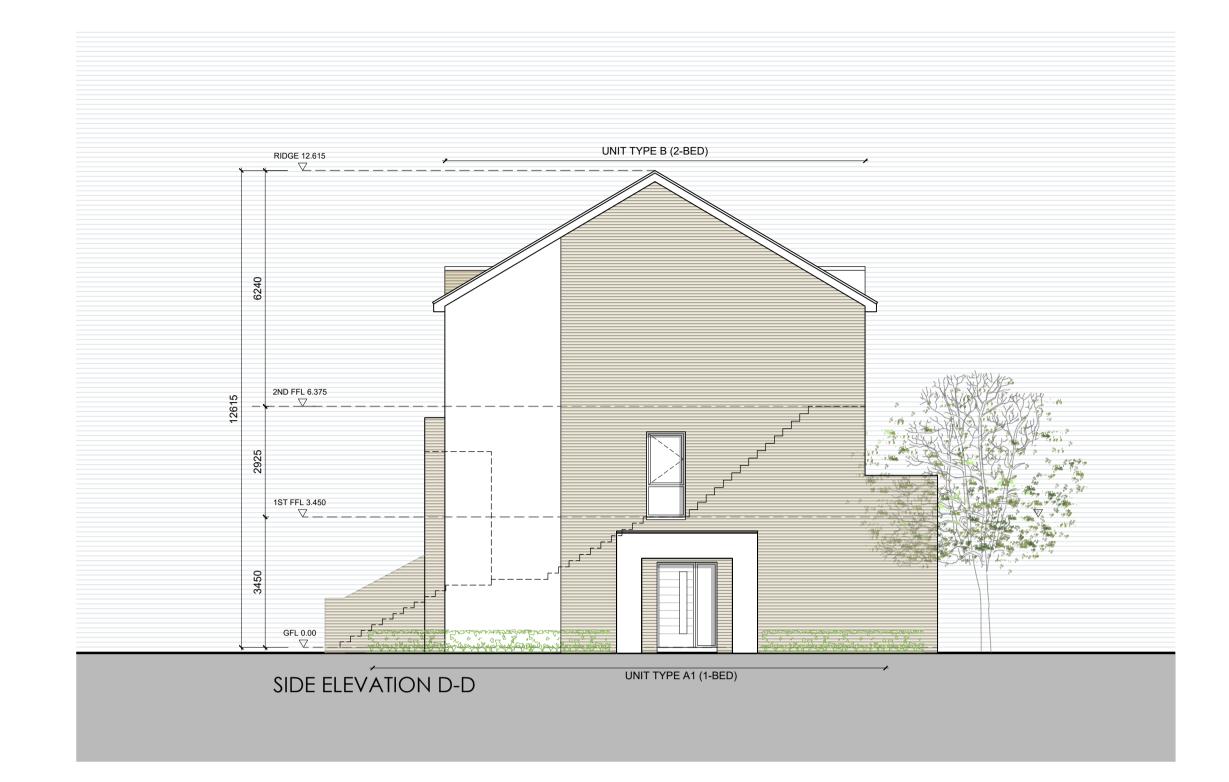

LEVELS GIVEN ON HOUSE TYPE DRAWINGS ARE GIVEN TO A LOCAL ABSOLUTE ZERO LEVEL. FOR SPECIFIC LEVELS DEPENDING ON INDIVIDUAL UNIT LOCATION, REFER TO ARCHITECT'S CONTEXT SECTIONS AND ENGINEER'S DRAWINGS WHERE LEVELS ARE ARE ALL GIVEN IN RELATION TO LAND SURVEYOR'S BENCHMARK BASED ON MALIN HEAD DATUM LEVEL.