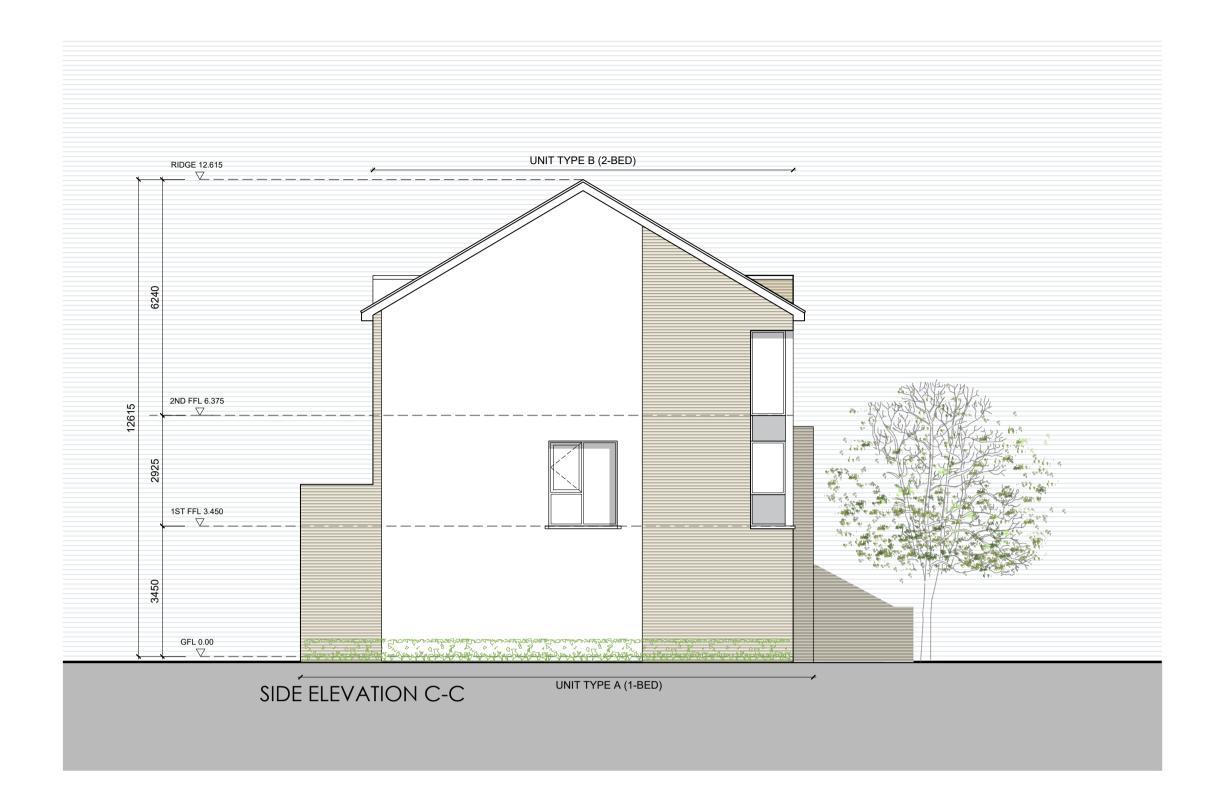

LEVELS GIVEN ON HOUSE TYPE DRAWINGS ARE GIVEN TO A LOCAL ABSOLUTE ZERO LEVEL. FOR SPECIFIC LEVELS DEPENDING ON INDIVIDUAL UNIT LOCATION, REFER TO ARCHITECT'S CONTEXT SECTIONS AND ENGINEER'S DRAWINGS WHERE LEVELS ARE ARE ALL GIVEN IN RELATION TO LAND SURVEYOR'S BENCHMARK BASED ON MALIN HEAD DATUM LEVEL.