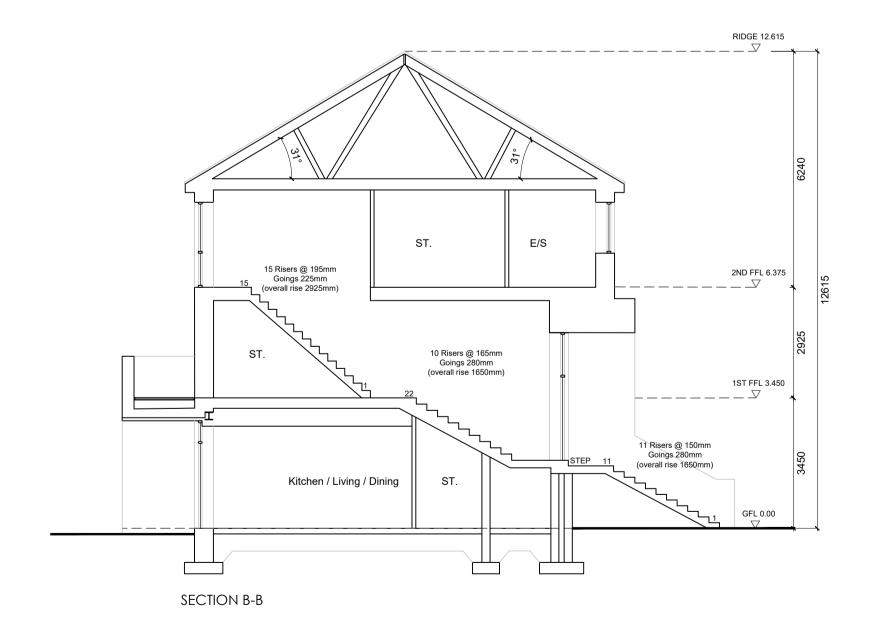

LEVELS GIVEN ON HOUSE TYPE DRAWINGS ARE GIVEN TO A LOCAL ABSOLUTE ZERO LEVEL. FOR SPECIFIC LEVELS DEPENDING ON INDIVIDUAL UNIT LOCATION, REFER TO ARCHITECT'S CONTEXT SECTIONS AND ENGINEER'S DRAWINGS WHERE LEVELS ARE ARE ALL GIVEN IN RELATION TO LAND SURVEYOR'S BENCHMARK BASED ON MALIN HEAD DATUM LEVEL.